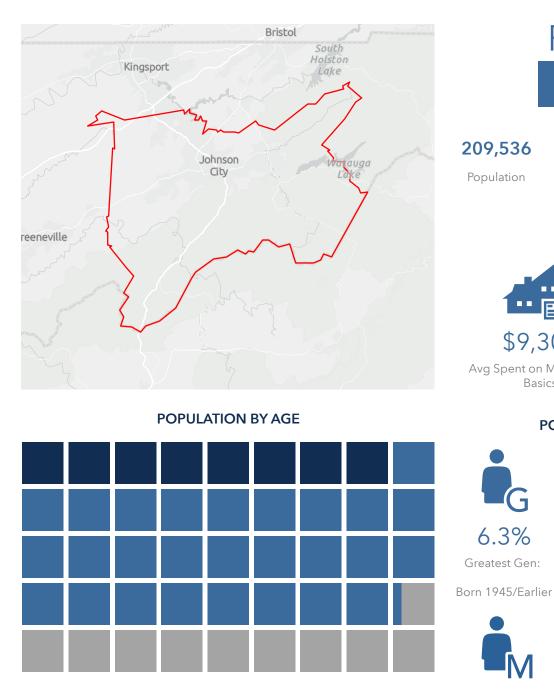

## POPULATION TRENDS AND KEY INDICATORS

Johnson City, TN Metropolitan Statistical Area

Geography

| 200 524                  | 88,815                                                             | 2.28      | 43.3                   | \$53,766               | \$207,262                                                      | 69                                                                                                                                                                                                                                                                                                                                                                                                                                                                                                                                                                                         | 109                                       | 30           |  |
|--------------------------|--------------------------------------------------------------------|-----------|------------------------|------------------------|----------------------------------------------------------------|--------------------------------------------------------------------------------------------------------------------------------------------------------------------------------------------------------------------------------------------------------------------------------------------------------------------------------------------------------------------------------------------------------------------------------------------------------------------------------------------------------------------------------------------------------------------------------------------|-------------------------------------------|--------------|--|
| 209,536                  | Households                                                         |           | <b>43.3</b><br>Median  | Median                 | Median                                                         | Wealth                                                                                                                                                                                                                                                                                                                                                                                                                                                                                                                                                                                     |                                           |              |  |
| Population               | Housenoids                                                         | Avg Size  |                        |                        |                                                                |                                                                                                                                                                                                                                                                                                                                                                                                                                                                                                                                                                                            | Housing<br>Affordability                  | Diversity    |  |
|                          |                                                                    | Household | Age                    | Household Income       | Home Value                                                     | Index                                                                                                                                                                                                                                                                                                                                                                                                                                                                                                                                                                                      |                                           | Index        |  |
| MORTGAGE INDICATORS      |                                                                    |           |                        |                        | Historical Trends: Population                                  |                                                                                                                                                                                                                                                                                                                                                                                                                                                                                                                                                                                            |                                           |              |  |
|                          |                                                                    |           |                        | 209,500 -              |                                                                |                                                                                                                                                                                                                                                                                                                                                                                                                                                                                                                                                                                            |                                           | 0            |  |
|                          |                                                                    |           | ~                      | 209,000 -<br>208,500 - |                                                                |                                                                                                                                                                                                                                                                                                                                                                                                                                                                                                                                                                                            | 8                                         |              |  |
|                          |                                                                    |           |                        | 208,000 -              |                                                                |                                                                                                                                                                                                                                                                                                                                                                                                                                                                                                                                                                                            |                                           |              |  |
| \$9,30                   |                                                                    |           | .1%                    | 207,500                |                                                                |                                                                                                                                                                                                                                                                                                                                                                                                                                                                                                                                                                                            |                                           |              |  |
| Avg Spent on M<br>Basics |                                                                    |           | f Income for<br>rtgage | Ť                      | 1                                                              |                                                                                                                                                                                                                                                                                                                                                                                                                                                                                                                                                                                            |                                           |              |  |
|                          |                                                                    |           | 0.0                    | 2020                   | 2021                                                           |                                                                                                                                                                                                                                                                                                                                                                                                                                                                                                                                                                                            | 2022                                      | 2023         |  |
| POPULATION BY GENERATION |                                                                    |           |                        |                        | Home Value                                                     |                                                                                                                                                                                                                                                                                                                                                                                                                                                                                                                                                                                            |                                           |              |  |
|                          |                                                                    |           |                        | 15%                    |                                                                |                                                                                                                                                                                                                                                                                                                                                                                                                                                                                                                                                                                            |                                           |              |  |
|                          | B                                                                  |           | X                      | 10%                    |                                                                |                                                                                                                                                                                                                                                                                                                                                                                                                                                                                                                                                                                            |                                           |              |  |
| -0                       |                                                                    |           |                        | 5% -                   |                                                                |                                                                                                                                                                                                                                                                                                                                                                                                                                                                                                                                                                                            |                                           |              |  |
| 6.3%                     | 24.0                                                               | %         | 20.1%                  | 0%                     |                                                                |                                                                                                                                                                                                                                                                                                                                                                                                                                                                                                                                                                                            |                                           |              |  |
| Greatest Gen:            | Baby Boomer: Generation X: 500 00 00 00 00 00 00 00 00 00 00 00 00 |           |                        |                        |                                                                | 500,00 510,00 500,00 500,00 510,00 510,00 51,000,00 51,000,00 51,000,00 51,000,00 51,000,00 51,000,00 51,000,00 51,000,00 51,000,00 51,000,00 51,000,00 51,000,00 51,000,00 51,000,00 51,000,00 51,000,00 51,000,00 51,000,00 51,000,00 51,000,00 51,000,00 51,000,00 51,000,00 51,000,00 51,000,00 51,000,00 51,000,00 51,000,00 51,000,00 51,000,00 51,000,00 51,000,00 51,000,00 51,000,00 51,000,00 51,000,00 51,000,00 51,000,00 51,000,00 51,000,00 51,000,00 51,000,00 51,000,00 51,000,00 51,000,00 51,000,00 51,000,000,00 51,000,000,00 51,000,000,000,000,000,000,000,000,000,0 |                                           |              |  |
| Born 1945/Earlier        | Born 1946 to                                                       | o 1964 Bo | orn 1965 to 198        | 0 23 5                 |                                                                |                                                                                                                                                                                                                                                                                                                                                                                                                                                                                                                                                                                            |                                           | shi shi      |  |
|                          |                                                                    |           |                        |                        |                                                                | Housing: Yea                                                                                                                                                                                                                                                                                                                                                                                                                                                                                                                                                                               | ar Built                                  |              |  |
|                          |                                                                    |           |                        |                        |                                                                |                                                                                                                                                                                                                                                                                                                                                                                                                                                                                                                                                                                            |                                           |              |  |
|                          |                                                                    |           |                        | 15%                    |                                                                |                                                                                                                                                                                                                                                                                                                                                                                                                                                                                                                                                                                            | _                                         |              |  |
| 22.6%                    | 20.6                                                               | %         | 6.5%                   | 10%                    |                                                                |                                                                                                                                                                                                                                                                                                                                                                                                                                                                                                                                                                                            |                                           |              |  |
| Millennial:              | Generatior                                                         |           | Alpha: Born            | 5%                     |                                                                |                                                                                                                                                                                                                                                                                                                                                                                                                                                                                                                                                                                            |                                           |              |  |
| 3orn 1981 to 1998        | Born 1999 to                                                       |           | 1017 to Present        | 0%                     |                                                                |                                                                                                                                                                                                                                                                                                                                                                                                                                                                                                                                                                                            |                                           |              |  |
|                          |                                                                    |           |                        | 1.00° .                | 10 <sup>-149</sup> , 050 <sup>-159</sup> , 060 <sup>-169</sup> | ,910 <sup>19</sup> ,980                                                                                                                                                                                                                                                                                                                                                                                                                                                                                                                                                                    | 68 1.00 1.00 1.00 1.00 1.00 1.00 1.00 1.0 | 2010-19 2029 |  |
|                          |                                                                    |           |                        | N                      |                                                                | ~~ ~~                                                                                                                                                                                                                                                                                                                                                                                                                                                                                                                                                                                      | ~~ 'V                                     | 'V' *        |  |